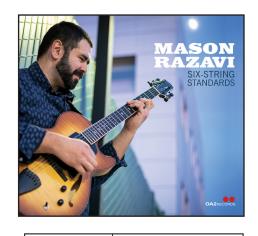

# MASON RAZAVI

SIX-STRING STANDARDS

"...an introspective experience of deeper meaning...a mature rendering of masterful playing and ideas. Razavi is definitely one to watch."

#### **JAZZTIMES**

Inspired by the great solo guitar tradition epitomized by the towering performances of Joe Pass, Lenny Breau, and the like, Bay Area guitarist Mason Razavi offers his own look at a wide ranging collection of tunes from the Great American Songbook. With several compositions from famed Sinatra collaborator Jimmy Van Heusen alongside familiar favorites from Henry Mancini, Johnny Green, and others, Razavi interprets these songs with his archtop and acoustic guitars, alternating between pick playing and intricate fingerstyle arrangements to deliver a varied set bound to delight lovers of solo guitar.